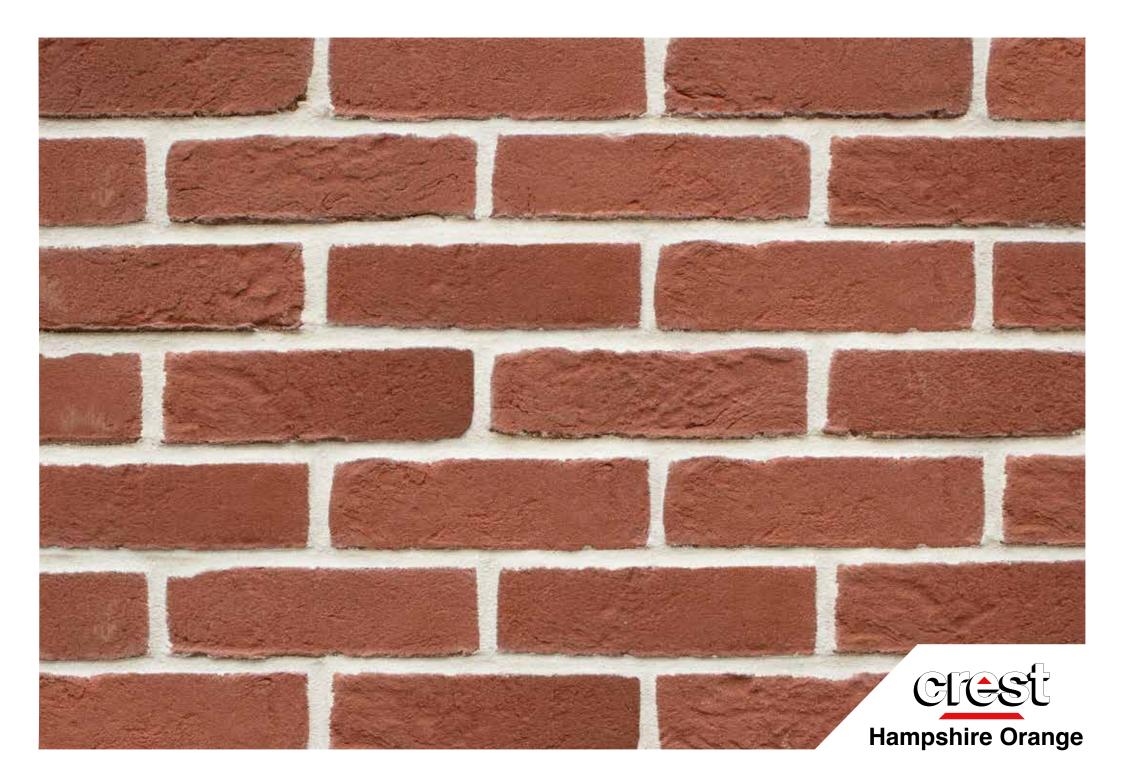

## **Hampshire Orange**

**size** 65mm

compressive strength  $\geq 20$ N/mm<sup>2</sup>

water absorption ≥ 15%

**durability** FL / F2

weight per pack 65mm: 1150kg

**pack size** 65mm: 540

active soluble salts content Class S2

dry weight per brick 2.1kg

dimensional tolerances T1 Range Category R1

**call us** 01430 432667

email info@crest-bst.co.uk

> www. crest-bst.co.uk

visit our showroom Howdenshire Way Knedlington Road Howden DN14 7HZ